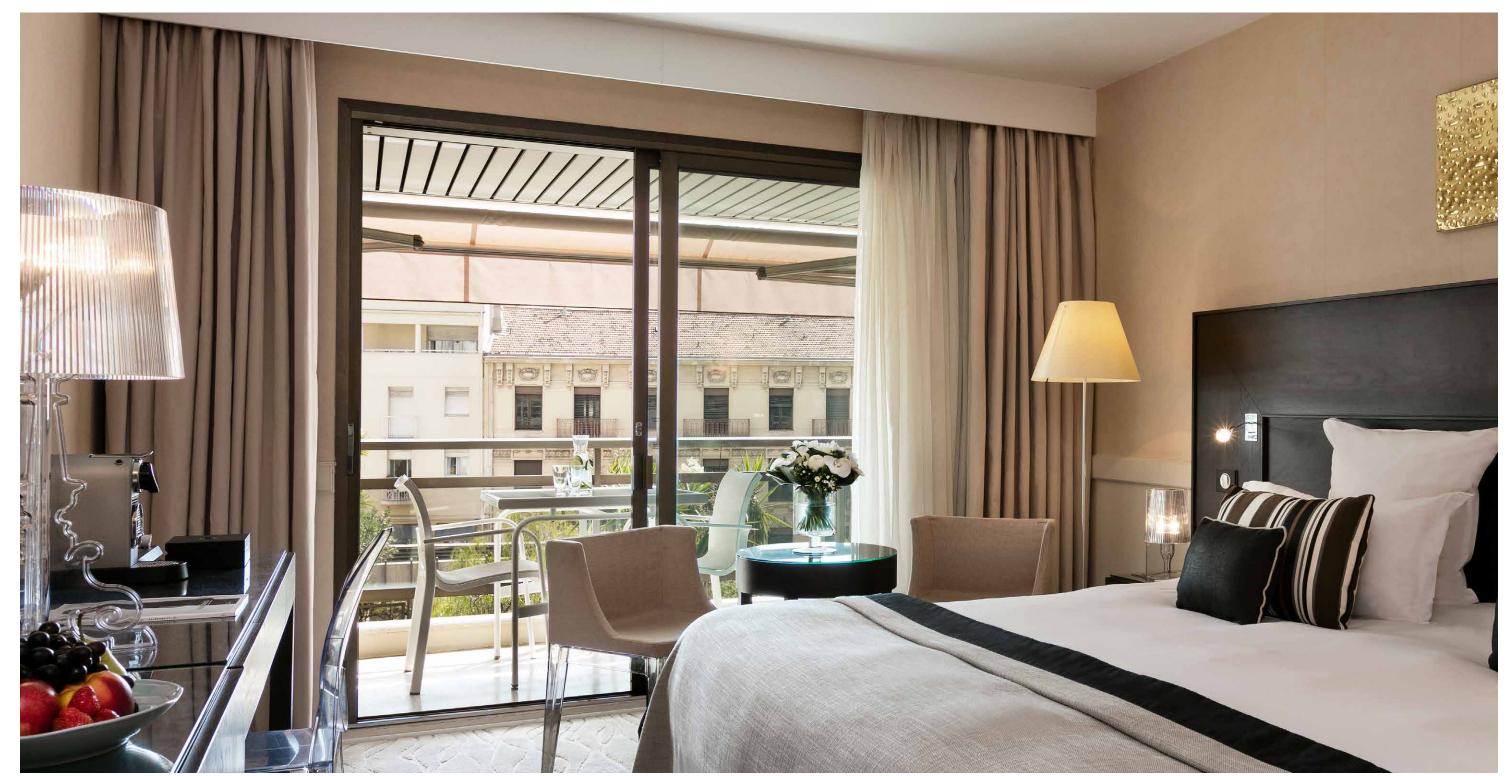

## SUPERIOR ROOM CITY VIEW

A SOPHISTICATED BREAK
IN THE HEART OF CANNES

Flooded with light from large picture windows, the Superior Room mixes sleek modern design with comfort.

## SUPERIOR ROOM CITY VIEW

Room capacity: 2 persons

Surface area: approximately 215 sq ft

View: City of Cannes

Baby's cot on request

Hairdryer

Bathrobe/slippers

Individual air-conditioning

Iron and ironing boa

Beds: King size or twin beds

Bathroom with bath tub or shower

Desk

Electronic safe

Nespresso coffee machine

<u></u> Welcome traγ

Minibar

Large soundproofed picture windows

Free wi-fi internet