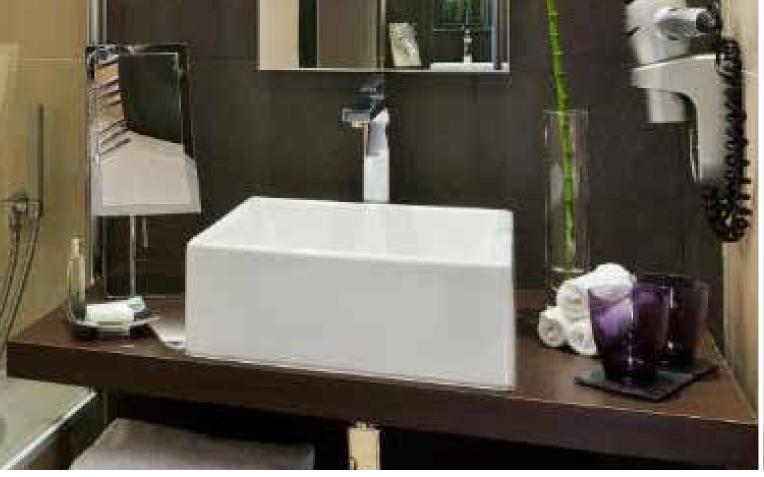

Iron and ironing boa

Beds: King size or twin beds

Bathroom with bath tub or shower

Desk

Electronic safe

Nespresso coffee machine

<u></u> Welcome traγ

Minibar