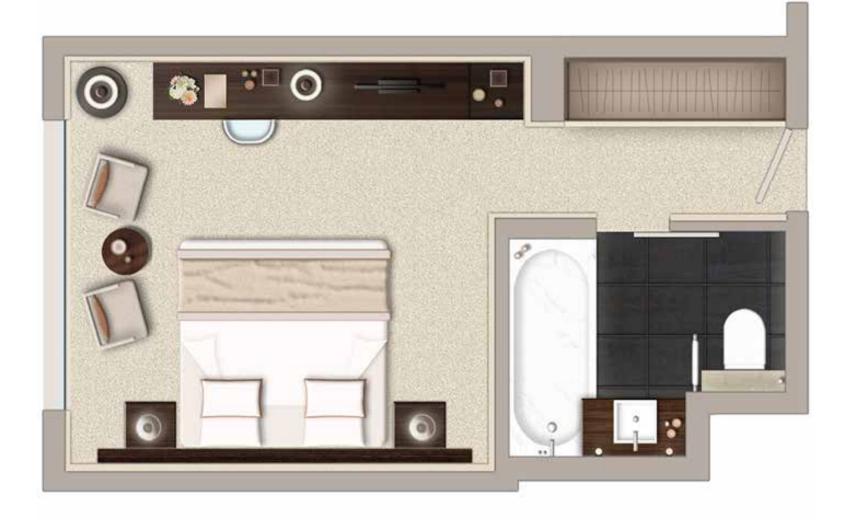

## SUPERIOR ROOM CITY VIEW

Room capacity: 2 persons

Surface area: approximately 215 sq ft

View: City of Cannes

Baby's cot on request

Hairdryer

Bathrobe/slippers

Individual air-conditioning

Iron and ironing boa

Beds: King size or twin beds

Bathroom with bath tub or shower

Desk

Electronic safe

Nespresso coffee machine

<u></u> Welcome traγ

Minibar

Large soundproofed picture windows

Free wi-fi internet