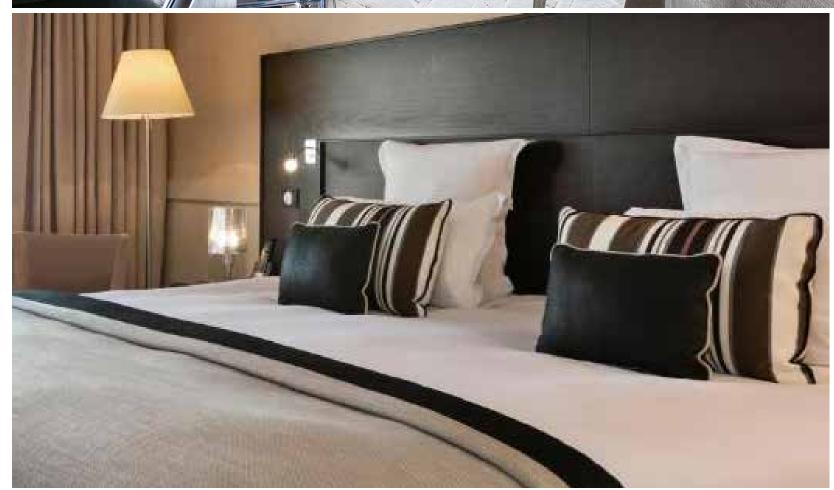

Iron and ironing boa

Beds: King size or twin beds

Bathroom with bath tub or shower

Desk

Electronic safe

Nespresso coffee machine

<u></u> Welcome traγ

Minibar